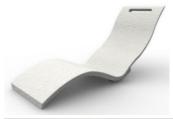

## SERENDIPITY® S010 - Şezlong / Chaise

Arkema Design imzalı Serendipity şezlong, konfor ve şıklık açısından eşsiz bir şezlong. The Serendipity sunbed by Arkema Design is a unique chaise longue in terms of comfort and elegance

CV-S010.9003 S010 Serendipity Beyaz / White

CV-S010-80.7016 S010/80 Serendipity Antrasit / Anthracite Isitmali model / with electrical heater 120 W – 24 VDC

CV-S960 Sualtı ankraj / Underwater support