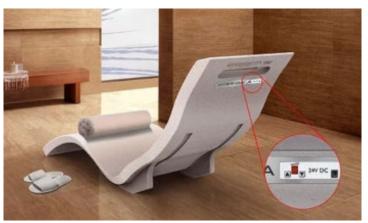

CV-S010.9003 S010 Serendipity Beyaz / White

CV-S010-80.7016 S010/80 Serendipity Antrasit / Anthracite Isitmali model / with electrical heater 120 W – 24 VDC

CV-S960 Sualtı ankraj / Underwater support