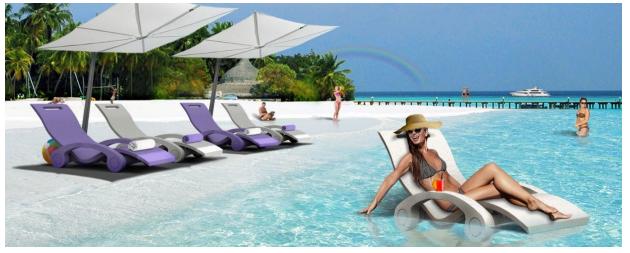

## SERENDIPITY® S010 - Şezlong / Chaise

Arkema Design imzalı Serendipity şezlong, konfor ve şıklık açısından eşsiz bir şezlong. The Serendipity sunbed by Arkema Design is a unique chaise longue in terms of comfort and elegance

## SERENDIPITY® S130 - Şezlong / Chaise

CV-S010.9003 S010 Serendipity şezlong / chaise lounge

CV-S930.9003 S930 Yüzer destek / Floating support

CV-S130.9003 S130 Serendipity Şezlong + Yüzer destek

## SERENDIPITY® S110 - Şezlong / Chaise

CV-S010.9003 S010 Serendipity şezlong / chaise lounge

CV-S910.9003 S910 Dış mekân destek / Outdoor support

CV-S110.9003 S110 Serendipity Şezlong + Destek