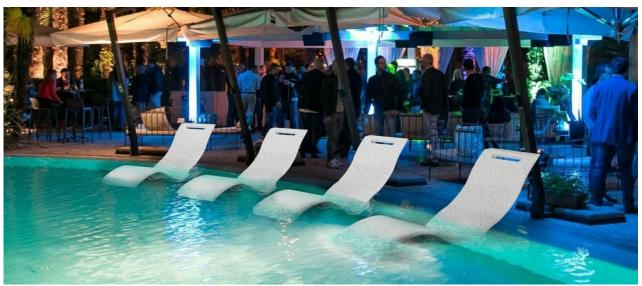

## SERENDIPITY® S010 - Şezlong / Chaise

Arkema Design imzalı Serendipity şezlong, konfor ve şıklık açısından eşsiz bir şezlong. The Serendipity sunbed by Arkema Design is a unique chaise longue in terms of comfort and elegance