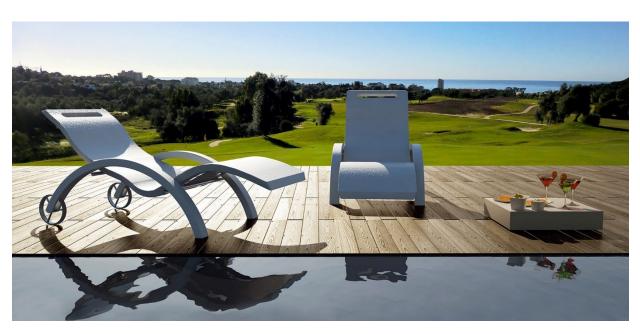

## SERENDIPITY® S130 - Şezlong / Chaise

CV-S010.9003 S010 Serendipity şezlong / chaise lounge

CV-S930.9003 S930 Yüzer destek / Floating support

CV-S130.9003 S130 Serendipity Şezlong + Yüzer destek

## SERENDIPITY® S110 - Şezlong / Chaise

CV-S010.9003 S010 Serendipity şezlong / chaise lounge

CV-S910.9003 S910 Dış mekân destek / Outdoor support

CV-S110.9003 S110 Serendipity Şezlong + Destek