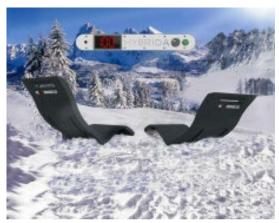

CV-S010.9003 S010 Serendipity Beyaz / White

CV-S010-80.7016 S010/80 Serendipity Antrasit / Anthracite Isitmali model / with electrical heater 120 W – 24 VDC

CV-S960 Sualtı ankraj / Underwater support