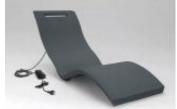

CV-S010.9003 S010 Serendipity Beyaz / White

CV-S010-80.7016 S010/80 Serendipity Antrasit / Anthracite Isitmali model / with electrical heater 120 W – 24 VDC

CV-S960 Sualtı ankraj / Underwater support