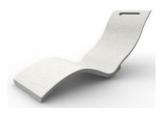

## SERENDIPITY® S010 - Şezlong / Chaise

Arkema Design imzalı Serendipity şezlong, konfor ve şıklık açısından eşsiz bir şezlong. The Serendipity sunbed by Arkema Design is a unique chaise longue in terms of comfort and elegance

CV-S010.9003 S010 Serendipity Beyaz / White

CV-S010-80.7016 S010/80 Serendipity Antrasit / Anthracite Isitmali model / with electrical heater 120 W – 24 VDC

CV-S960 Sualtı ankraj / Underwater support