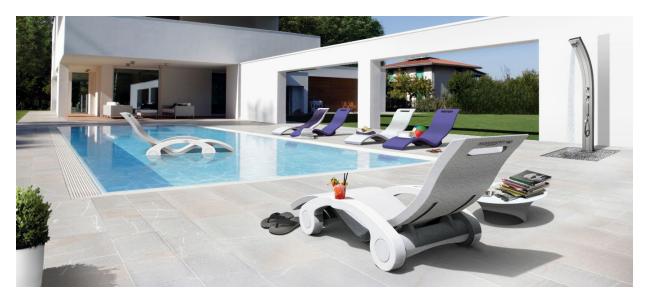

## SERENDIPITY® S010 - Şezlong / Chaise

Arkema Design imzalı Serendipity şezlong, konfor ve şıklık açısından eşsiz bir şezlong. The Serendipity sunbed by Arkema Design is a unique chaise longue in terms of comfort and elegance

## SERENDIPITY® S130 - Şezlong / Chaise

CV-S010.9003 S010 Serendipity şezlong / chaise lounge

CV-S930.9003 S930 Yüzer destek / Floating support

CV-S130.9003 S130 Serendipity Şezlong + Yüzer destek

## SERENDIPITY® S110 - Şezlong / Chaise

CV-S010.9003 S010 Serendipity şezlong / chaise lounge

CV-S910.9003 S910 Dış mekân destek / Outdoor support

CV-S110.9003 S110 Serendipity Şezlong + Destek