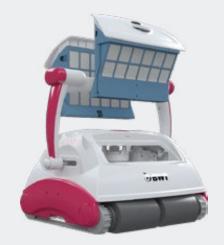

#### Adjustable handle

The BWT D300 APP robotic cleaners feature an adjustable handle. In its stationary position, it can be used to carry the robotic cleaner, in the water it intelligently balances the cleaner, acting as a counterweight. The handle on the robotic pool cleaner can be set in a diagonal position to optimise the cleaner's path in the pool.