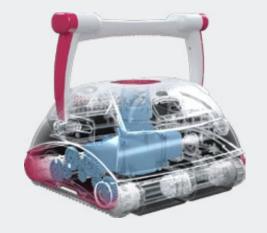

bwt.com

**BWT** D300 APP ROBOTIC POOL CLEANER

39.1 x 46.9 x 26.8 cm

11 kg

Premium Caddy

3 Years

BWT robotic cleaners clean quickly and efficiently. They consume little energy and provide impeccable cleaning.