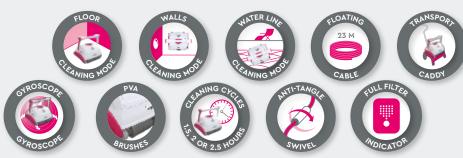

#### Ideal for your pool

BWT robotic pool cleaners are perfect for every pool of any shape up to 12 m long.

With their high density foam brushes, BWT robotic pool cleaners adapt to every pool finish.

#### Top access and easy cleaning

BWT robotic pool cleaners are **intuitive** and easy to use. With the touch of a button the D300 APP gets to work all by itself. An indicator light located on the transformer alerts you when the filter is full and needs to be cleaned. Freedom is yours!.

#### Fast cleaning

BWT robotic pool cleaners move quickly and clean fast. They feature the intelligent and exclusive Smart navigation system.

Comprised of a gyroscope and an algorithm, the navigation system scans and detects obstacles, and then computes the cleaning path. The cleaning cycle is shorter and the entire surface to be cleaned is covered.

The pool floor, walls and waterline are **perfectly clean** with a minimum number of passes, and in record time.

Smart Navigation!

1.5, 2 or 2.5 hours

Yes, Mobile App

4D, hyperfine microfibre

Top Access, Easy push button

Yes

4 PVA brushes

Vibrating PVC brush

**Smart Navigation** 

#### **Ergonomic**

The robotic cleaners are designed and created to be comfortable and easy to use:

- A push botton allows the filter to be released and pulled out from above and then cleaned without getting your hands dirty.
- Effortless transport and storage, thanks to the robust, practical and attractive transport caddy.
- The power cable features an anti-tangle electrical swivel that allows the robot total freedom of movement.