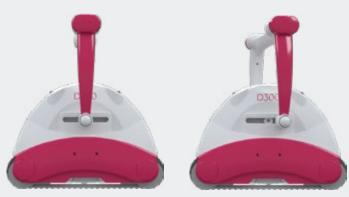

#### Adjustable handle

The BWT D300 APP robotic cleaners feature an adjustable handle. In its stationary position, it can be used to carry the robotic cleaner, in the water it intelligently balances the cleaner, acting as a counterweight. The handle on the robotic pool cleaner can be set in a diagonal position to optimise the cleaner's path in the pool.