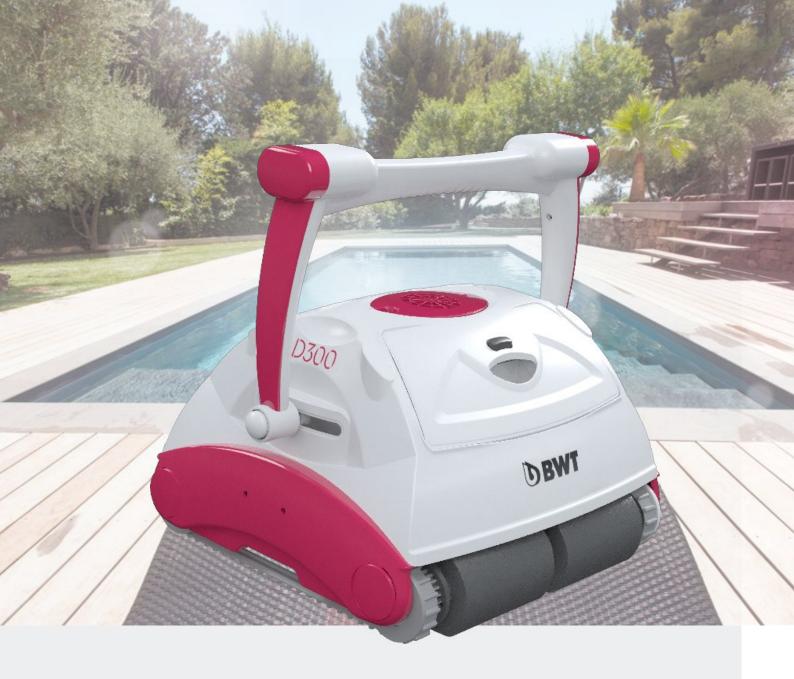

bwt.com

**BWT** D300 APP ROBOTIC POOL CLEANER

#### Adjustable handle

The BWT D300 APP robotic cleaners feature an adjustable handle. In its stationary position, it can be used to carry the robotic cleaner, in the water it intelligently balances the cleaner, acting as a counterweight. The handle on the robotic pool cleaner can be set in a diagonal position to optimise the cleaner's path in the pool.