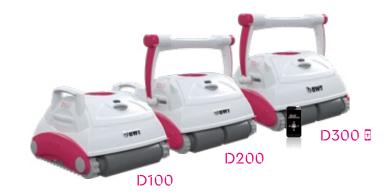

## BWT D LINE 300 APP

Pool size

Cleaning type
Cleaning cycle duration
Remote control
Filter type
Filter access
Full filter indicator
Type of brushes
Extra brush
Navigation system
Gyroscope
Power supply
Power consumption
Platform

Suction flow rate
Cable length
Anti-tangle swivel
Adjustable intake
Dimensions (L x W x H)

Storage accessory

Guarantee

Weight

For pools up to 12 m long (any shape or surface finish)

Floor, walls and waterline

1.5, 2 or 2.5 hours

Yes, Mobile App

4D, hyperfine microfibre

Top Access, Easy push button

Yes

4 PVA brushes

Vibrating PVC brush

**Smart Navigation** 

Yes

< 29 Volt, SPS APP

< 150 Watt

Dual drive, Breezer technology

19 m<sup>3</sup>/h

23 m, premium grey

Yes

Yes, Higher suction power

39.1 x 46.9 x 26.8 cm

11 kg

Premium Caddy

3 Years

BWT robotic cleaners clean quickly and efficiently. They consume little energy and provide impeccable cleaning.