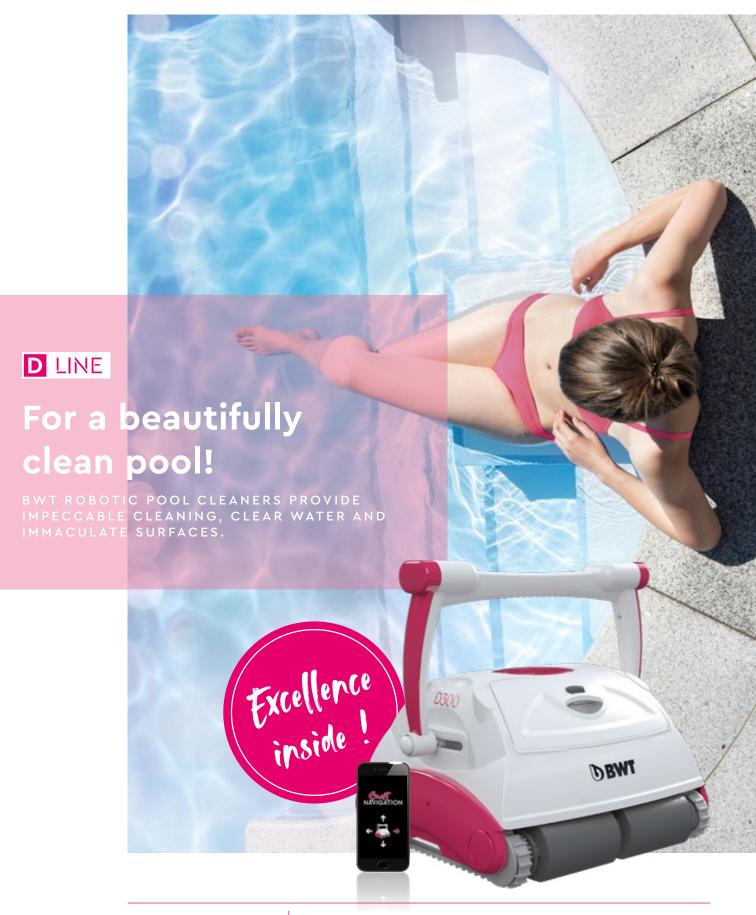

# Excellence inside!

BWT D-LINE ROBOTIC POOL
CLEANERS PROVIDE
IMPECCABLE CLEANING,
CLEAR WATER AND
IMMACULATE SURFACES.

#### **Unmatched suction power**

BWT robotic cleaners feature the most powerful suction of any robot on the market. They can double their suction power through precise adjustment of the intake valves.

The closer they are to the surface being vacuumed, the more powerful the suction. Suction can be adjusted to efficiently capture the type of debris to be picked up. Thus, close to a beach for example, the intake valves can be set down low to effortlessly remove every grain of sand.

### Power inside!

The 4D filter consists of elastic 3D microfibre loops, which, coupled with the vibrating motion, maximises water throughput.

The vibration improves the suction power and prevents clogging of the filters.

The 4D filter traps even the tiniest impurities. From leaves to grains of sand, nothing escapes.