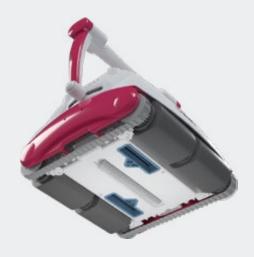

#### **Unmatched suction power**

BWT robotic cleaners feature the most powerful suction of any robot on the market. They can double their suction power through precise adjustment of the intake valves.

The closer they are to the surface being vacuumed, the more powerful the suction. Suction can be adjusted to efficiently capture the type of debris to be picked up. Thus, close to a beach for example, the intake valves can be set down low to effortlessly remove every grain of sand.

### Power inside!

The 4D filter consists of elastic 3D microfibre loops, which, coupled with the vibrating motion, maximises water throughput.

The vibration improves the suction power and prevents clogging of the filters.

The 4D filter traps even the tiniest impurities. From leaves to grains of sand, nothing escapes.