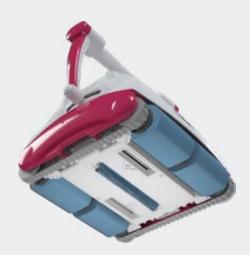

#### Ideal for your pool

BWT robotic pool cleaners are perfect for every pool of any shape up to 12 m long.

With their high density foam brushes, BWT robotic pool cleaners adapt to every pool finish.

#### Agile on any surface, with an excellent grip

BWT robotic pool cleaners easily **climb the steepest slopes**. Always astonishing to see!